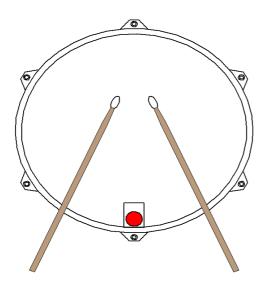

Thank you and congratulations on your choice of the WRONKA EASY TRIGGER SYSTEM

**WRONKA** 

**Drums** 

Before you make connections please check following points:

Make shure that you have all of the parts.

- The installation of the EASYTRIGGER is simply carried with the fastening sckrews of the Lugs!
- The red Sensor shold stand Beyond the braring edge