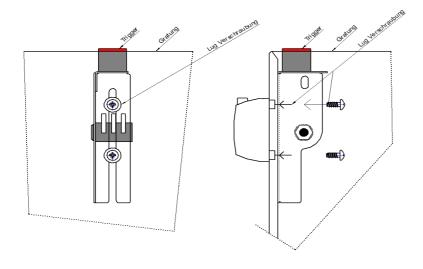

Thank you and congratulations on your choice of the WRONKA EASY TRIGGER SYSTEM

**WRONKA** 

**Drums** 

Before you make connections please check following points:

Make shure that you have all of the parts.

- The installation of the EASYTRIGGER is simply carried with the fastening sckrews of the Lugs!
- The red Sensor shold stand Beyond the braring edge