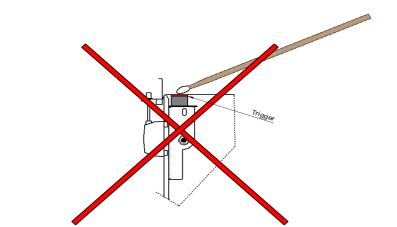

DON'T HIT THE SENSOR WITH THE DRUMSTIK!!

3

- The EASYTRIGGER mustbe attached on the side of the Drummer
- Your Soundmodule can be attached directly at the Stereo handle socket's (6,3mm)
- If you use Reso Heads, the socket can be fitted with our EASYTRIGGER connection cabele directly at the shell